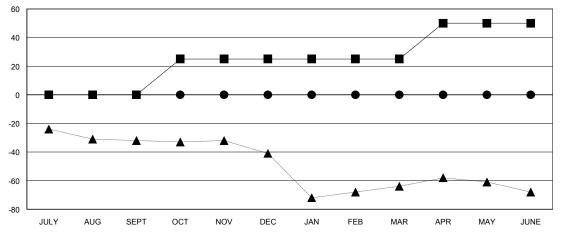

## GOALS AND ACTUAL MEMBERS CUMULATIVE

|      | CURRENT YEAR GOALS FOR NEW |
|------|----------------------------|
| МЕМВ | ERS                        |

- CURRENT YEAR ACTUAL MEMBERS

- ▲ - LAST YEAR ACTUAL MEMBERS